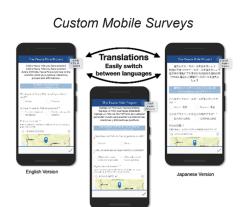

Dashboards to visualize impact

- Developed mobile survey to help Water4Life Global increase Monitoring and Evaluation (M&E) efforts in Guatemala to demonstrate impact and outcomes and improve transparency.
- Developed a native mobile application for network members of global nonprofit to help them access Lesson Plans and share their individual success stories with other members.
- Developed a process to integrate data between Google Sheets, ArcGIS, & Classy.
- Developed a process to automate quality control of data and send email acknowledgements,