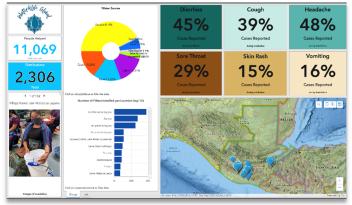

Dashboards to visualize impact

- Developed mobile survey to help Water4Life Global increase Monitoring and Evaluation (M&E) efforts in Guatemala to demonstrate impact and outcomes and improve transparency.
- Developed a native mobile application for network members of global nonprofit to help them access Lesson Plans and share their individual success stories with other members.
- Developed a process to integrate data between Google Sheets, ArcGIS, & Classy.
- Developed a process to automate quality control of data and send email acknowledgements,